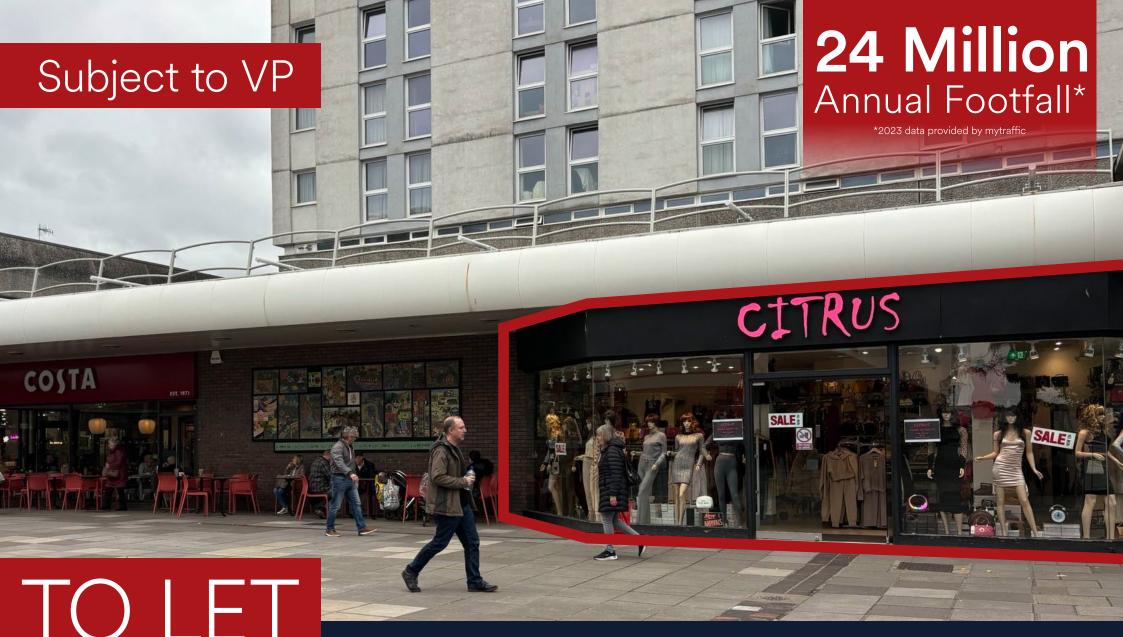

# Unit 9 Monmouth Square, Cwmbran Shopping Centre

- Shopping Centre is anchored by Dunelm, The Range and numerous national multiples
- Unit benefits from A1 and A3 consent for catering uses
- 3,500 free car parking spaces
- 683k catchment population

### Description

The premises are situated on Monmouth Square, a short distance from South Walk, in close proximity to Perfume Shop, WH Smith, M&S Simply Food, Peacocks and Costa Coffee.

Cwmbran Shopping Centre is anchored by Dunelm, The Range, numerous national multiples and provides 3,500 free car parking spaces.