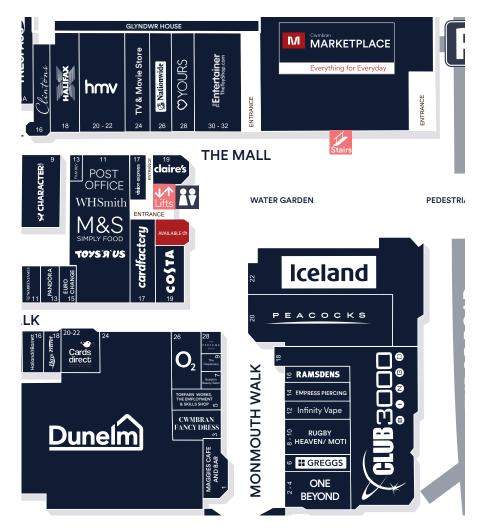

# Unit 9 Monmouth Square, Cwmbran Shopping Centre

- Shopping Centre is anchored by Dunelm, The Range and numerous national multiples
- Unit benefits from A1 and A3 consent for catering uses
- 3,500 free car parking spaces
- 683k catchment population

### Description

The premises are situated on Monmouth Square, a short distance from South Walk, in close proximity to Perfume Shop, WH Smith, M&S Simply Food, Peacocks and Costa Coffee.

Cwmbran Shopping Centre is anchored by Dunelm, The Range, numerous national multiples and provides 3,500 free car parking spaces.